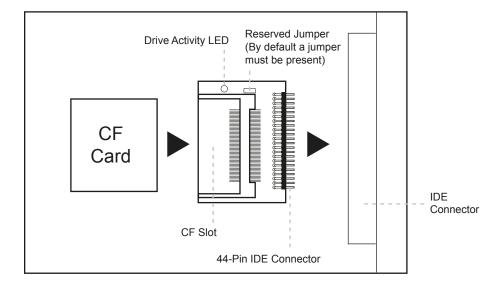

#### Hardware Installation on a Notebook:

**Step 1:** Slide your Compact Flash card into the adapter.

**Step 2:** Take out the 2.5" hard drive of your notebook.

**Step 3:** Slide the CF- IDE adapter to the IDE connector of your laptop.